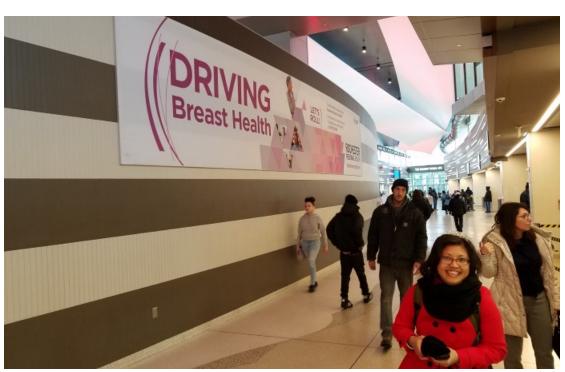

ays**





- Exit and Entrance Bay Advertising
- •26 Advertising Locations
- •2 Bus Bays, 13 Spaces in Each Bay
- •1 Window per gate; includes Top/Bottom (25"x 50" Top / 55"x 50" Bottom)



#### **Advertising Rates**

| Gates   |       | Costs Per Period |             |             |             |
|---------|-------|------------------|-------------|-------------|-------------|
| Showing | Units | 1-2 Periods      | 3-4 Periods | 5-6 Periods | 12+ Periods |
| #100    | 26    | \$5,200          | \$4,550     | \$3,900     | \$3,120     |
| #50     | 13    | \$2,600          | \$2,275     | \$1,950     | \$1,560     |
| Unit    | 1     | \$200            | \$175       | \$150       | \$120       |

Production/Install: \$275





# Transit Center Wall



- Transit Center Wall
- •384" x 72"





#### **Advertising Rates**

| Transit Wall |       | Costs Per Period |             |             |  |
|--------------|-------|------------------|-------------|-------------|--|
| Showing      | Units | 3-4 Periods      | 5-6 Periods | 12+ Periods |  |
| #100         | 1     | \$3,000          | \$2,300     | \$2,100     |  |

Production/Install: \$2,200