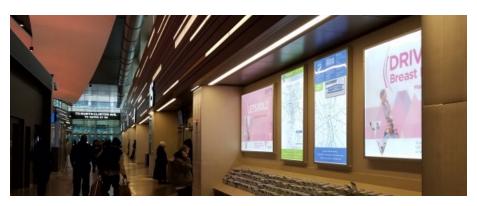

### Gate **Monitors**

**26 Digital Screens** 

42" Monitors - static ad

Size: 1920 (w) x 1080 (h) (jpeg format)

Total weekly impressions: 229,320

**Total 4-week impressions: 917,280** 