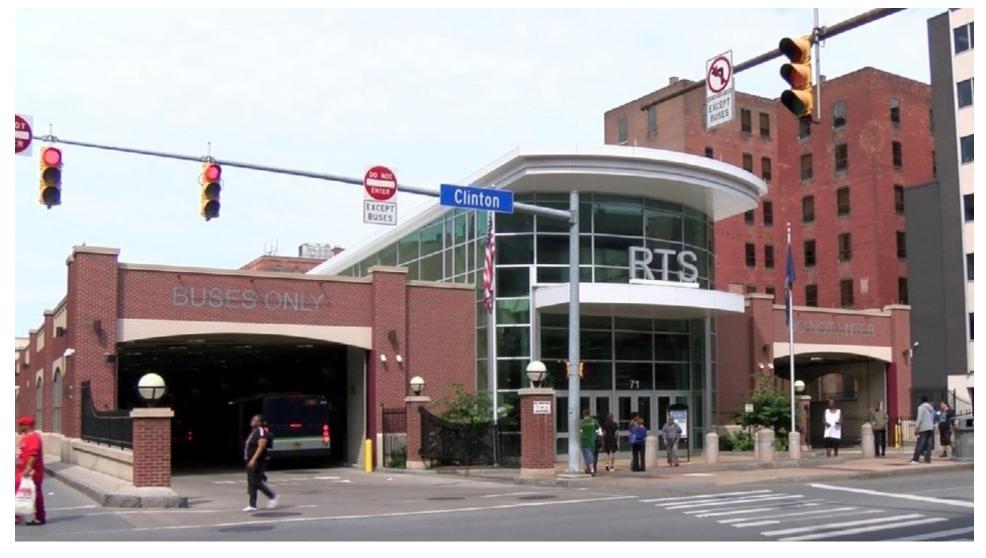

## RTS Rochester Transit Center **Marketing Opportunities**

### **Transit Center Bays**

- Exit and Entrance Bay Advertising
- •26 Advertising Locations
- •2 Bus Bays, 13 Spaces in Each Bay
- •1 Window per gate; includes Top/Bottom (25"x 50" Top / 55"x 50" Bottom)

#### **Advertising Rates**

| Gates   |       | Costs Per Period |             |             |             |
|---------|-------|------------------|-------------|-------------|-------------|
| Showing | Units | 1-2 Periods      | 3-4 Periods | 5-6 Periods | 12+ Periods |
| #100    | 26    | \$5,200          | \$4,550     | \$3,900     | \$3,120     |
| #50     | 13    | \$2,600          | \$2,275     | \$1,950     | \$1,560     |
| Unit    | 1     | \$200            | \$175       | \$150       | \$120       |