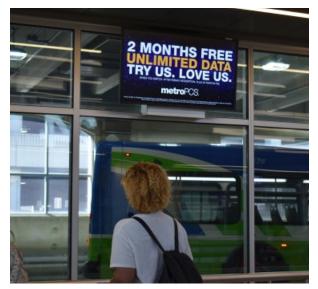

### Gate **Monitors**

**26 Digital Screens** 

42" Monitors - static ad

Size: 1920 (w) x 1080 (h) (jpeg format)

Total weekly impressions: 229,320

**Total 4-week impressions: 917,280** 