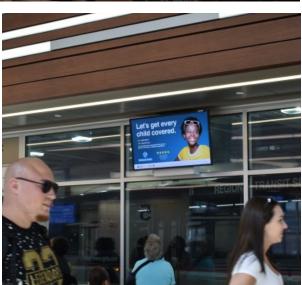

### Gate **Monitors**

**26 Digital Screens** 

42" Monitors - static ad

Size: 1920 (w) x 1080 (h) (jpeg format)

Total weekly impressions: 229,320

**Total 4-week impressions: 917,280** 