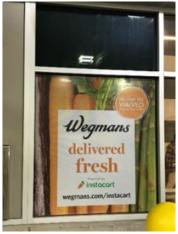

### **Transit Center Bays**

- Exit and Entrance Bay Advertising
- •26 Advertising Locations
- •2 Bus Bays, 13 Spaces in Each Bay
- •1 Window per gate; includes Top/Bottom (25"x 50" Top / 55"x 50" Bottom)