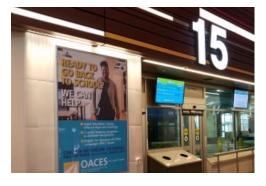

### **Transit Center Bays**

- Exit and Entrance Bay Advertising
- •26 Advertising Locations
- •2 Bus Bays, 13 Spaces in Each Bay
- •1 Window per gate; includes Top/Bottom (25"x 50" Top / 55"x 50" Bottom)