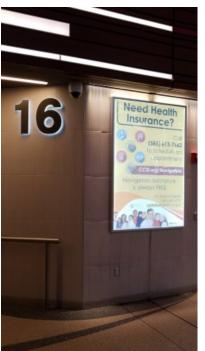

### **Transit Center Bays**

- Exit and Entrance Bay Advertising
- •26 Advertising Locations
- •2 Bus Bays, 13 Spaces in Each Bay
- •1 Window per gate; includes Top/Bottom (25"x 50" Top / 55"x 50" Bottom)