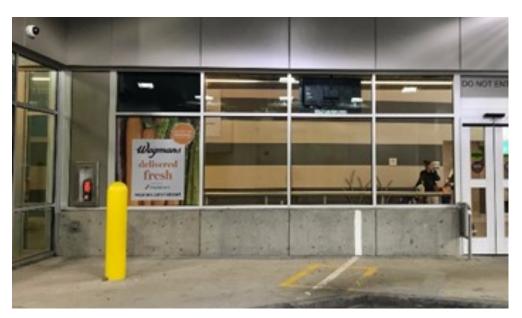

### **Transit Center Bays**

- Exit and Entrance Bay Advertising
- •26 Advertising Locations
- •2 Bus Bays, 13 Spaces in Each Bay
- •1 Window per gate; includes Top/Bottom (25"x 50" Top / 55"x 50" Bottom)

#### **Advertising Rates**

| Gates   |       | Costs Per Period |             |             |             |
|---------|-------|------------------|-------------|-------------|-------------|
| Showing | Units | 1-2 Periods      | 3-4 Periods | 5-6 Periods | 12+ Periods |
| #100    | 26    | \$5,200          | \$4,550     | \$3,900     | \$3,120     |
| #50     | 13    | \$2,600          | \$2,275     | \$1,950     | \$1,560     |
| Unit    | 1     | \$200            | \$175       | \$150       | \$120       |