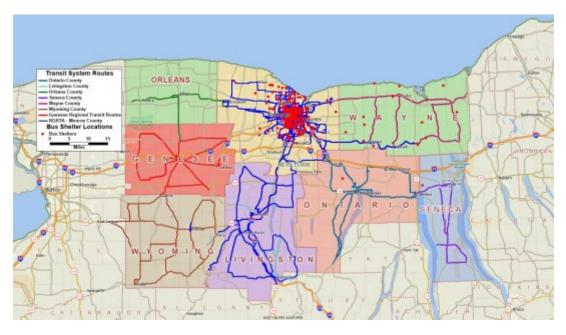

### RTS -Regional Transit System Maps

RTS Genesee County: 12 Vehicles RTS Livingston County: 19 Vehicles RTS Ontario County: 46 Vehicles

RTS Seneca County: 10 Vehicles

RTS Wyoming County: 14 Vehicles

RTS Orleans County: 8 Vehicles

RTS Wayne County: 42 Vehicles