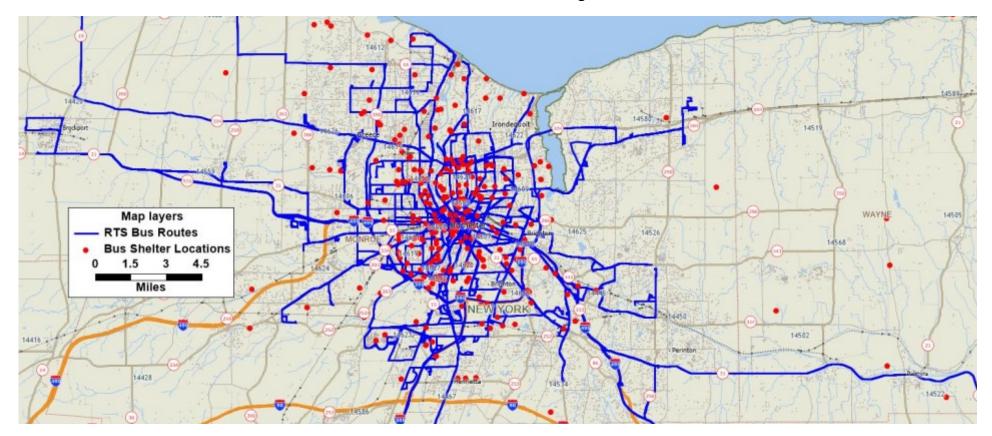

# RTS REGIONAL TRANSIT SERVICE Transit Shelter Advertising

**Bus Shelter Location Map** 