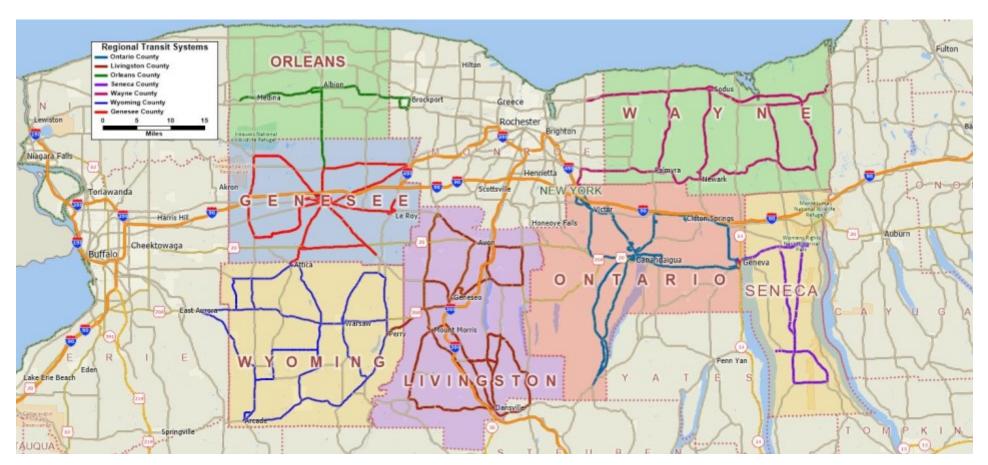

### RTS -Regional Transit System Maps

RTS Genesee County: 12 Vehicles RTS Livingston County: 19 Vehicles RTS Ontario County: 46 Vehicles

RTS Seneca County: 10 Vehicles

RTS Wyoming County: 14 Vehicles

RTS Orleans County: 8 Vehicles

RTS Wayne County: 42 Vehicles