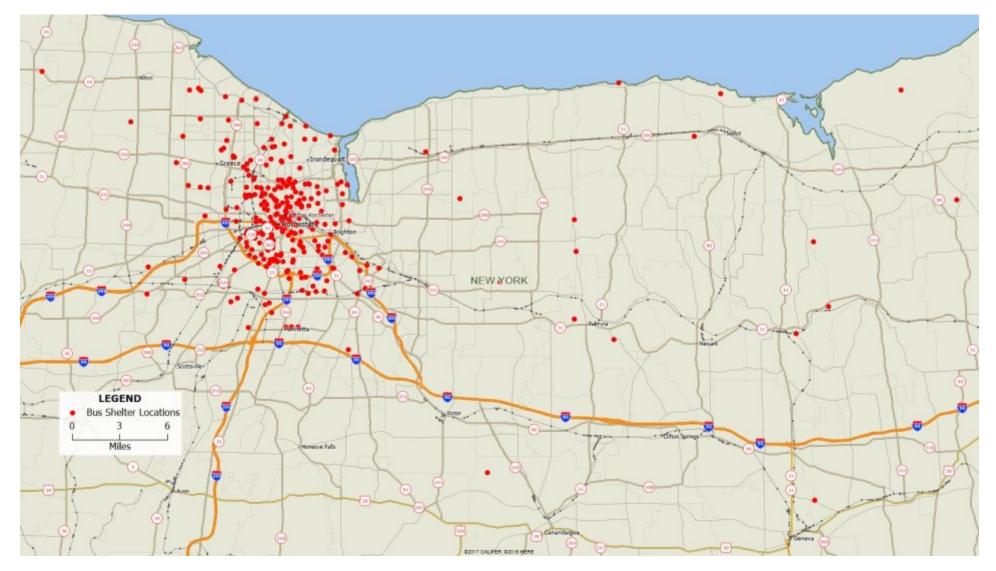

# RTS REGIONAL TRANSIT SERVICE Transit Shelter Advertising

**Bus Shelter Location Map** 

#### **Transit Bus Shelters**

**278 Transit Shelter Locations** 