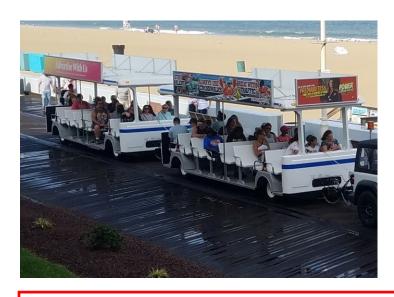

# Ocean City, MD Tram Advertising

### 8 Trams

Travel Entire Length of the Boardwalk the Inlet to the north booth at 27th Street

# **Boardwalk Tram Domination**

4 Side Panels, Front, and Rear