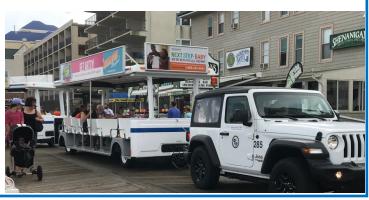

### 8 Trams

Travel Entire Length of the Boardwalk the Inlet to the north booth at 27th Street

### **Ridership**

Serves the over 8,000,000 annual Beach Visitors