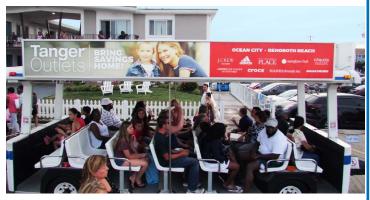

# **Boardwalk Tram Domination**

4 Side Panels, Front, and Rear

### **Side Backlit Panel**

24" x 182" 4 Available per Tram

\$1,250

A Month/Per Panel