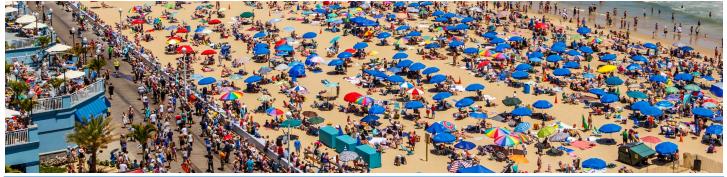

# Ocean City, MD Tram Advertising





### 8 Trams

Travel Entire Length of the Boardwalk the Inlet to the north booth at 27th Street

### **Hours of Operation**

May – Sept
Every 15 Minutes 24Hours
Sept – Oct
Every 30 Minutes 24 Hours

### **Ridership**

Serves the over 8,000,000 annual Beach Visitors

# **Boardwalk Tram Domination**

4 Side Panels, Front, and Rear

# **Discounted Summer Package Rate**

May-October (6 Months)

\$25,000



# Ocean City, MD **Tram Advertising**





## **Rates Per Advertising Panel**

### **Side Backlit Panel**

24" x 182" 4 Available per Tram

\$1,250

A Month/Per Panel

# **Rear Backlit Panel**

24" x 66" 1 Available per Tram

\$1500

A Month/Per Panel

### **Front Backlit Panels**

24" x 66" 1 Available per Tram \$1,250

A Month/Per Panel