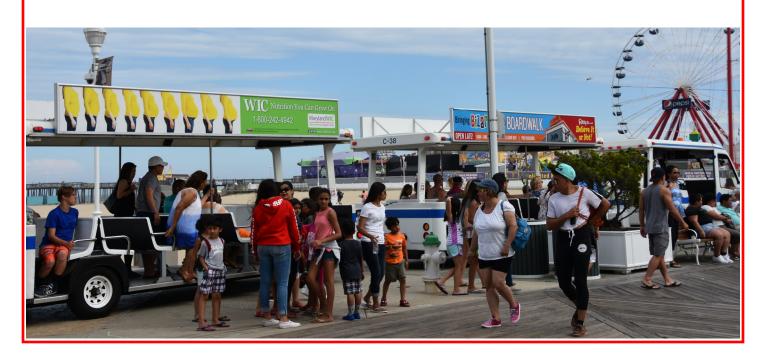

### **Side Backlit Panel**

24" x 182" 4 Available per Tram

\$1,250

A Month/Per Panel

# **Rear Backlit Panel**

24" x 66" 1 Available per Tram

\$1500

A Month/Per Panel

### **Front Backlit Panels**

24" x 66" 1 Available per Tram \$1,250

A Month/Per Panel