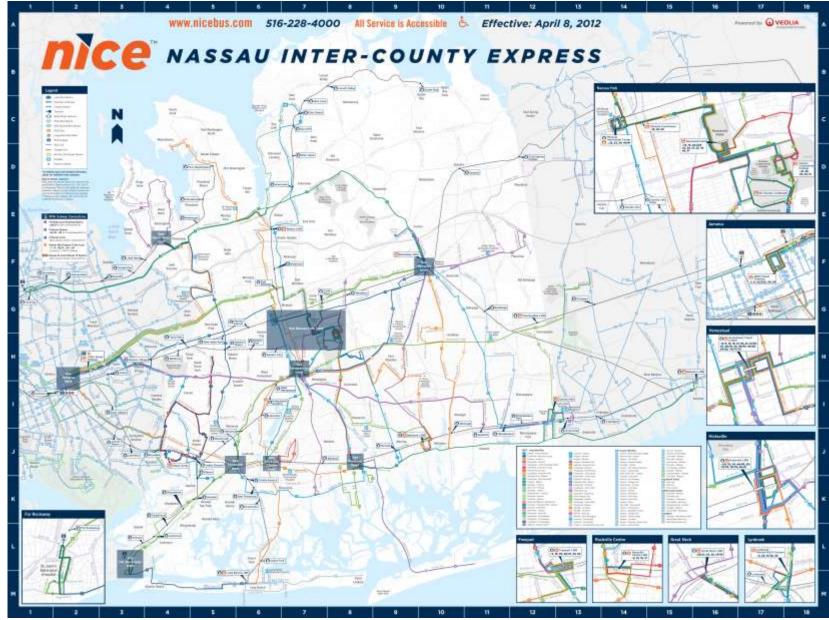

# Nassau County / Long Island, NY

#### **Transit Bus Advertising**





266 Buses 41 Fixed Routes 27 Million Annual Passenger Trips 284 Square Miles of Service 1.3 million citizens and visitors within the Nassau County, New York area.





**Transit Bus Advertising** 

#### System Map







**Transit Bus Advertising** 

#### **Full Wrap Bus**









nice



**Transit Bus Advertising** 

#### King Kong Bus Ads









**Transit Bus Advertising** 

#### Window Wrap







**Transit Bus Advertising** 

#### Kong Bus Poster

(38" x 236")











**Transit Bus Advertising** 

#### **King Bus Poster**

(30" x 144")















**Transit Bus Advertising** 

#### **Queen Bus Poster**

(30" x 108")







Transit Bus Advertising

#### **Tail Bus Posters**

### Tail Bus Poster





#### **Back Attach/Full Tail Wrap**









**Transit Bus Advertising** 

#### **Front/Headlight Posters**







#### **Interior Card**







#### **Transit Bus Advertising**