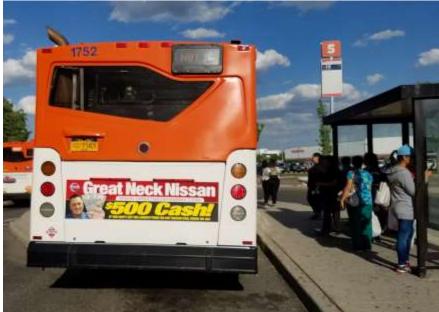

# Nassau County / Long Island, NY

#### **Transit Bus Advertising**





266 Buses 41 Fixed Routes 27 Million Annual Passenger Trips 284 Square Miles of Service 1.3 million citizens and visitors within the Nassau County, New York area.





**Transit Bus Advertising** 

#### System Map







**Transit Bus Advertising** 

#### **Full Wrap Bus**









nice



**Transit Bus Advertising** 

#### King Kong Bus Ads









**Transit Bus Advertising** 

#### Window Wrap







**Transit Bus Advertising** 

#### Kong Bus Poster

(38" x 236")











**Transit Bus Advertising** 

#### **King Bus Poster**

(30" x 144")















**Transit Bus Advertising** 

#### **Queen Bus Poster**

(30" x 108")







Transit Bus Advertising

#### **Tail Bus Posters**

### Tail Bus Poster





#### **Back Attach/Full Tail Wrap**









**Transit Bus Advertising** 

#### **Front/Headlight Posters**







#### **Interior Card**







#### **Transit Bus Advertising**