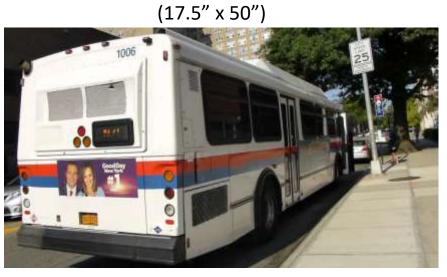

# Nassau County / Long Island, NY

#### **Transit Bus Advertising**





266 Buses 41 Fixed Routes 27 Million Annual Passenger Trips 284 Square Miles of Service 1.3 million citizens and visitors within the Nassau County, New York area.





**Transit Bus Advertising** 

#### System Map







**Transit Bus Advertising** 

#### **Full Wrap Bus**









nice



**Transit Bus Advertising** 

#### King Kong Bus Ads









**Transit Bus Advertising** 

#### Window Wrap







**Transit Bus Advertising** 

#### Kong Bus Poster

(38" x 236")











**Transit Bus Advertising** 

#### **King Bus Poster**

(30" x 144")















**Transit Bus Advertising** 

#### **Queen Bus Poster**

(30" x 108")







Transit Bus Advertising

#### **Tail Bus Posters**

### Tail Bus Poster





#### **Back Attach/Full Tail Wrap**









**Transit Bus Advertising** 

#### **Front/Headlight Posters**







#### **Interior Card**







#### **Transit Bus Advertising**