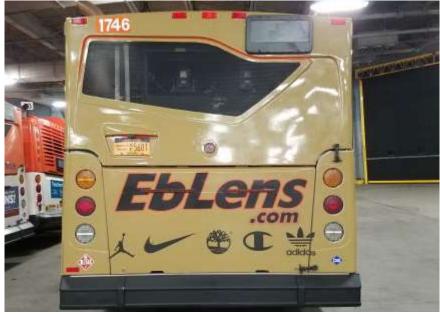

#### **Transit Bus Advertising**





266 Buses 41 Fixed Routes 27 Million Annual Passenger Trips 284 Square Miles of Service 1.3 million citizens and visitors within the Nassau County, New York area.





**Transit Bus Advertising** 

#### System Map







**Transit Bus Advertising** 

#### **Full Wrap Bus**









nice



**Transit Bus Advertising** 

#### King Kong Bus Ads









**Transit Bus Advertising** 

#### Window Wrap







**Transit Bus Advertising** 

#### Kong Bus Poster

(38" x 236")











**Transit Bus Advertising** 

#### **King Bus Poster**

(30" x 144")















**Transit Bus Advertising** 

#### **Queen Bus Poster**

(30" x 108")







Transit Bus Advertising

#### **Tail Bus Posters**

### Tail Bus Poster





#### **Back Attach/Full Tail Wrap**









**Transit Bus Advertising** 

#### **Front/Headlight Posters**







#### **Interior Card**







#### **Transit Bus Advertising**