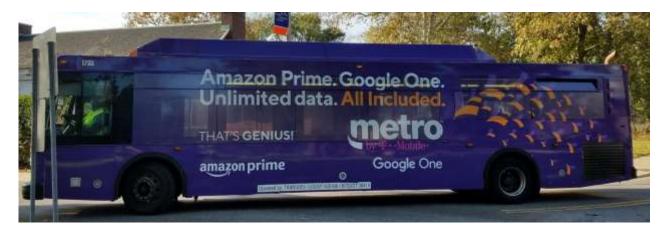

# Nassau County / Long Island, NY

#### **Transit Bus Advertising**





266 Buses 41 Fixed Routes 27 Million Annual Passenger Trips 284 Square Miles of Service 1.3 million citizens and visitors within the Nassau County, New York area.





**Transit Bus Advertising** 

#### System Map







**Transit Bus Advertising** 

#### **Full Wrap Bus**









nice



**Transit Bus Advertising** 

#### King Kong Bus Ads









**Transit Bus Advertising** 

#### Window Wrap







**Transit Bus Advertising** 

#### Kong Bus Poster

(38" x 236")











**Transit Bus Advertising** 

#### **King Bus Poster**

(30" x 144")















**Transit Bus Advertising** 

#### **Queen Bus Poster**

(30" x 108")







Transit Bus Advertising

#### **Tail Bus Posters**

### Tail Bus Poster





#### **Back Attach/Full Tail Wrap**









**Transit Bus Advertising** 

#### **Front/Headlight Posters**







#### **Interior Card**







#### **Transit Bus Advertising**