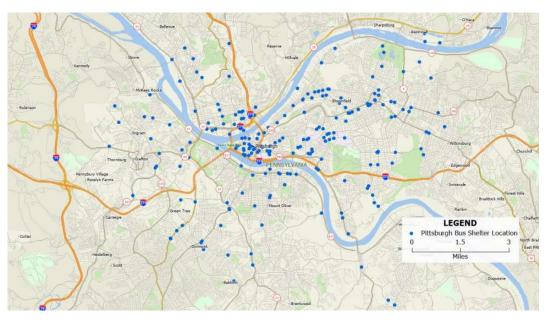

### **Transit Shelter Advertising**

235 Transit Shelter Locations 2.34 Million Population \$56,063 Average HH Income

# PITTSBURGH Transit Shelter Locations

**Exterior Transit Shelter Advertising** 

### **Transit Shelter Locations**

**Exterior Transit Shelter Advertising** 