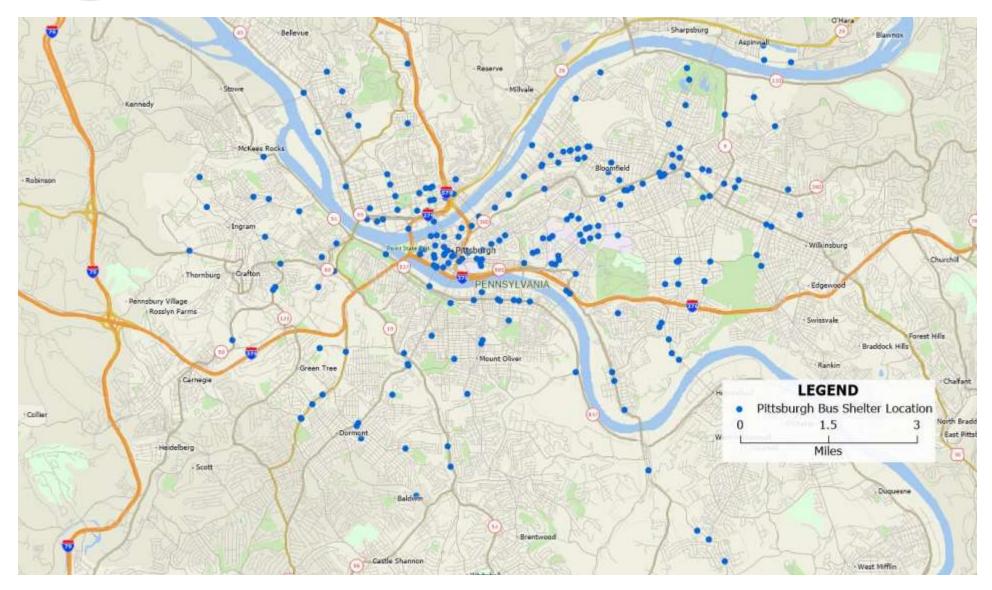

# PITTSBURGH Transit Shelter Locations

**Exterior Transit Shelter Advertising** 

### **Transit Shelter Locations**

**Exterior Transit Shelter Advertising** 