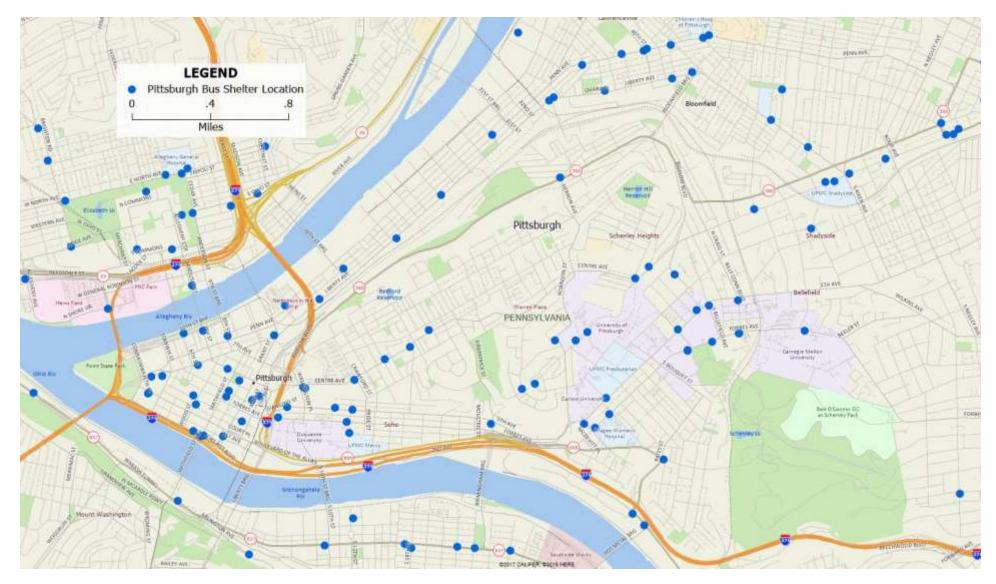

# PITTSBURGH Transit Shelter Locations

**Interior Transit Shelter Advertising** 