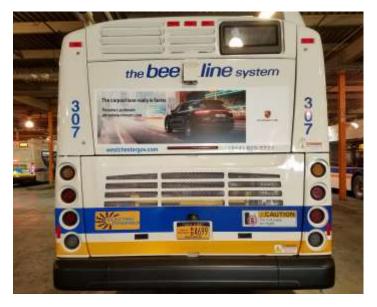

#### Westchester County, Bronx, Manhattan

#### **Transit Bus Advertising**



OUTDOOR

ADVERTISING



#### Westchester County Transit System

#### 326 Vehicles

<u>450 + Miles Service Area</u> <u>60 Routes</u> A<u>nnual Ridership</u> 29,879,888

**Residing Population:** 

976,396

Working Population:

474,000

www.gatewayoutdoor.com





#### **System Routes**







#### Kong Bus Ads



www.gatewayoutdoor.com



# King Bus Ads

30" x 144"

GATEWAY

OUTDOOR



www.gatewayoutdoor.com





Queen Bus Ads

30″ x 74″







### <u>Tail Bus Ads</u> 17.5" x 50" & 21" x 70"







## **Interior/Kiosk Bus Ads**

11" x 28"

ADVERTISING



#### 48" x 69"