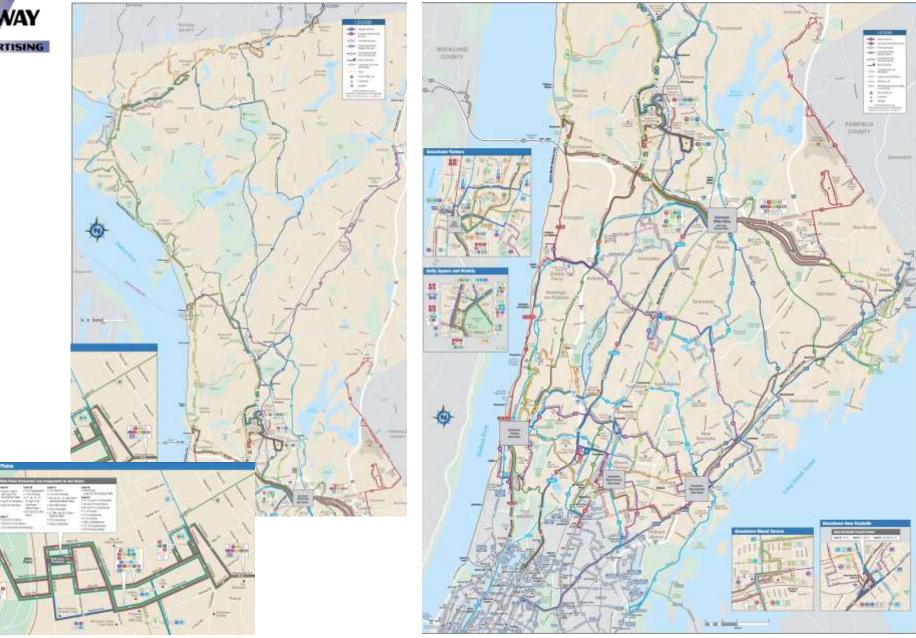

#### Westchester County, Bronx, Manhattan

#### **Transit Bus Advertising**



OUTDOOR

ADVERTISING



#### Westchester County Transit System

#### 326 Vehicles

<u>450 + Miles Service Area</u> <u>60 Routes</u> A<u>nnual Ridership</u> 29,879,888

**Residing Population:** 

976,396

Working Population:

474,000

www.gatewayoutdoor.com





#### **System Routes**







#### Kong Bus Ads



www.gatewayoutdoor.com



# King Bus Ads

30" x 144"

GATEWAY

OUTDOOR



www.gatewayoutdoor.com





Queen Bus Ads

30″ x 74″







### <u>Tail Bus Ads</u> 17.5" x 50" & 21" x 70"







## **Interior/Kiosk Bus Ads**

11" x 28"

ADVERTISING



#### 48" x 69"