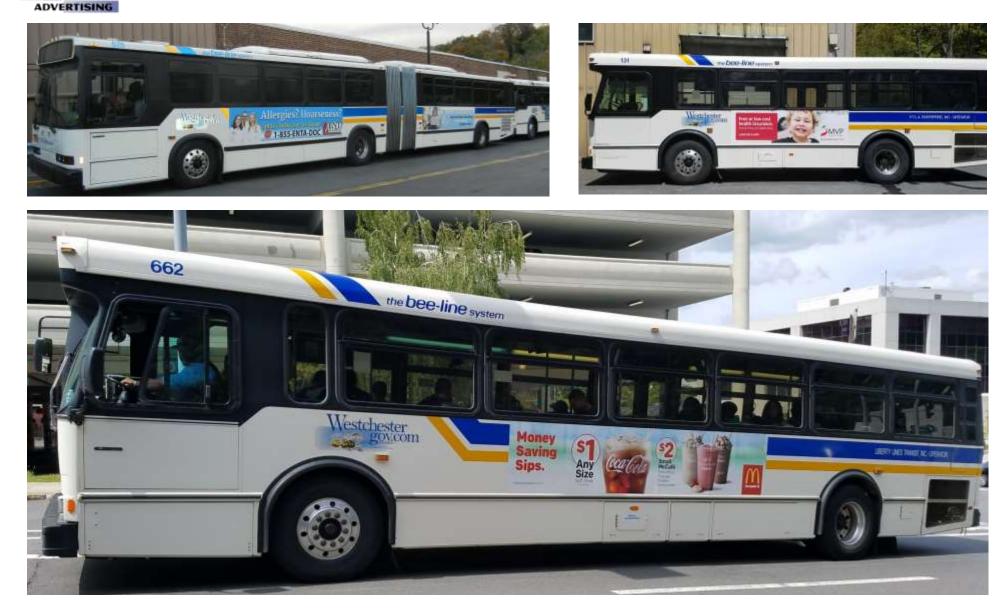

# King Bus Ads

30" x 144"

GATEWAY

OUTDOOR

www.gatewayoutdoor.com

Queen Bus Ads

30″ x 74″