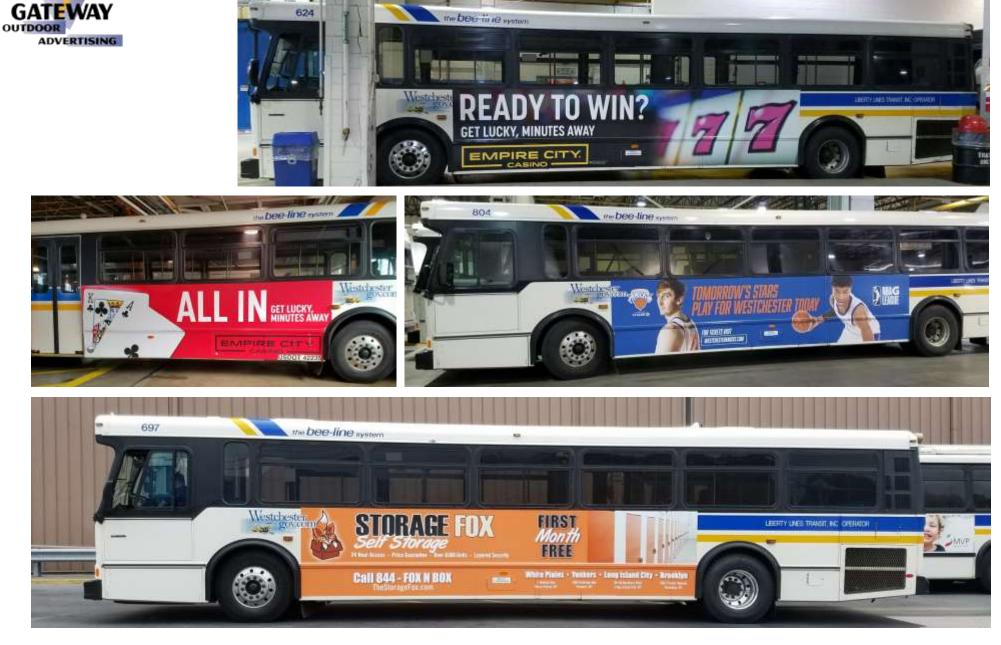

# King Bus Ads

30" x 144"

GATEWAY

OUTDOOR

www.gatewayoutdoor.com

Queen Bus Ads

30″ x 74″