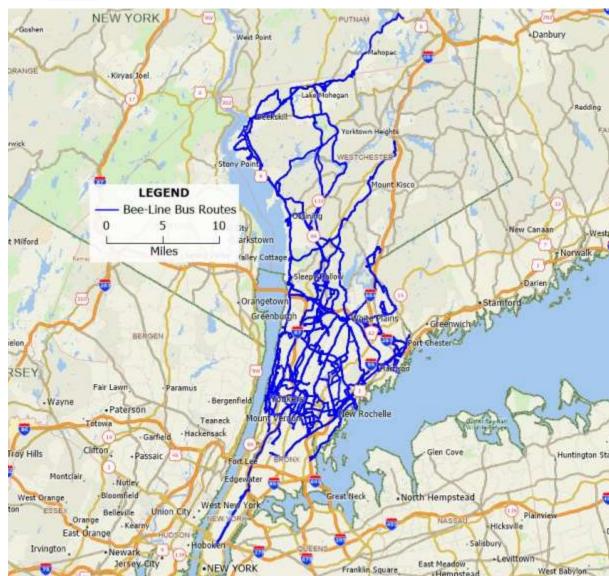

#### Westchester County Transit System

#### 326 Vehicles

<u>450 + Miles Service Area</u> <u>60 Routes</u> A<u>nnual Ridership</u> 29,879,888

**Residing Population:** 

976,396

Working Population:

474,000

www.gatewayoutdoor.com

#### **System Routes**