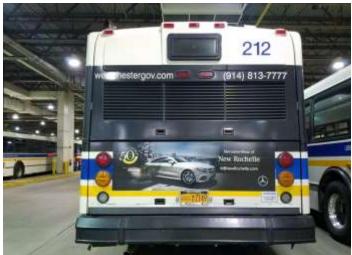

#### Westchester County, Bronx, Manhattan

#### **Transit Bus Advertising**



OUTDOOR

ADVERTISING



#### Westchester County Transit System

#### 326 Vehicles

<u>450 + Miles Service Area</u> <u>60 Routes</u> A<u>nnual Ridership</u> 29,879,888

**Residing Population:** 

976,396

Working Population:

474,000

www.gatewayoutdoor.com





#### **System Routes**







#### Kong Bus Ads



www.gatewayoutdoor.com



# King Bus Ads

30" x 144"

GATEWAY

OUTDOOR



www.gatewayoutdoor.com





Queen Bus Ads

30″ x 74″







### <u>Tail Bus Ads</u> 17.5" x 50" & 21" x 70"







## **Interior/Kiosk Bus Ads**

11" x 28"

ADVERTISING



#### 48" x 69"